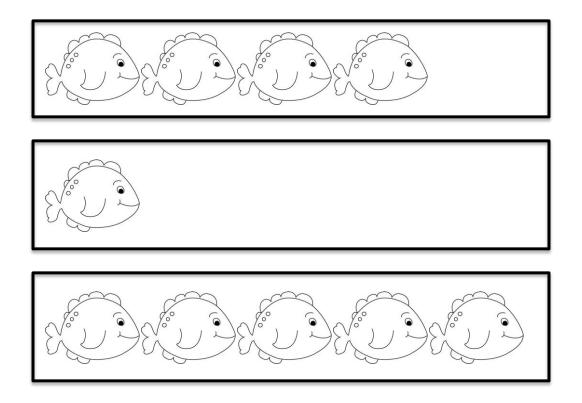

## Part B

Color the set of 5 fish.

## ANSWER KEY

| Rubric Part A |                               |                                                                                       |  |
|---------------|-------------------------------|---------------------------------------------------------------------------------------|--|
| Score         | Description                   |                                                                                       |  |
| 1             |                               | Student response includes the following components:                                   |  |
|               | -                             |                                                                                       |  |
|               |                               | The sound component of point                                                          |  |
|               | o Correctly circle            | o Correctly circles 5 cats.                                                           |  |
|               |                               |                                                                                       |  |
| 0             |                               | Student response is incorrect or irrelevant.                                          |  |
| Rubric Part B |                               |                                                                                       |  |
| Score         | Description                   | Description                                                                           |  |
| 1             | Student response includes the | Student response includes the following components:                                   |  |
|               |                               |                                                                                       |  |
|               |                               | • Modeling component = 1 point                                                        |  |
|               | o Student correct             | <ul> <li>Student correctly colors the third set of fish containing 5 fish.</li> </ul> |  |
|               |                               |                                                                                       |  |
| 0             |                               | Student response is incorrect or irrelevant.                                          |  |
|               | Glow                          | Grow                                                                                  |  |
|               |                               |                                                                                       |  |
|               |                               |                                                                                       |  |
|               |                               |                                                                                       |  |
|               |                               |                                                                                       |  |
|               |                               |                                                                                       |  |
|               |                               |                                                                                       |  |
|               |                               |                                                                                       |  |
|               |                               |                                                                                       |  |
|               |                               |                                                                                       |  |
|               |                               |                                                                                       |  |
|               |                               |                                                                                       |  |
|               |                               |                                                                                       |  |
|               |                               |                                                                                       |  |
|               |                               |                                                                                       |  |
|               |                               |                                                                                       |  |
|               |                               |                                                                                       |  |
|               |                               |                                                                                       |  |
|               |                               |                                                                                       |  |
|               |                               |                                                                                       |  |
|               |                               |                                                                                       |  |
|               |                               |                                                                                       |  |
|               |                               |                                                                                       |  |
|               |                               |                                                                                       |  |